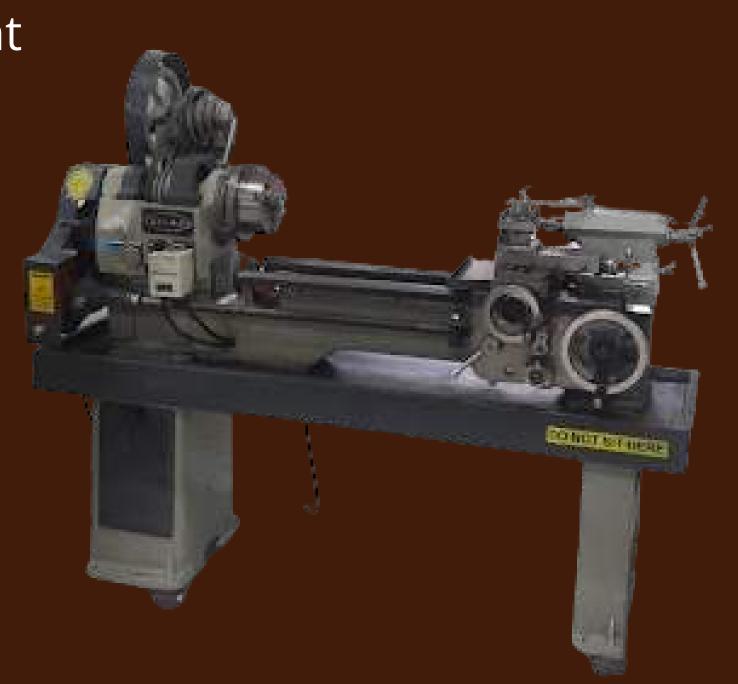

### Lathe

Model: Balaji Cone Pulley Light

Duty

#### **Features:**

• Swing Over-bed: 425mm

• Max Length: 550mm

• Spindle Motor: 2HP

**Tools Available:** Facing tool, Turning tool, Boring tool, Drill Bits.