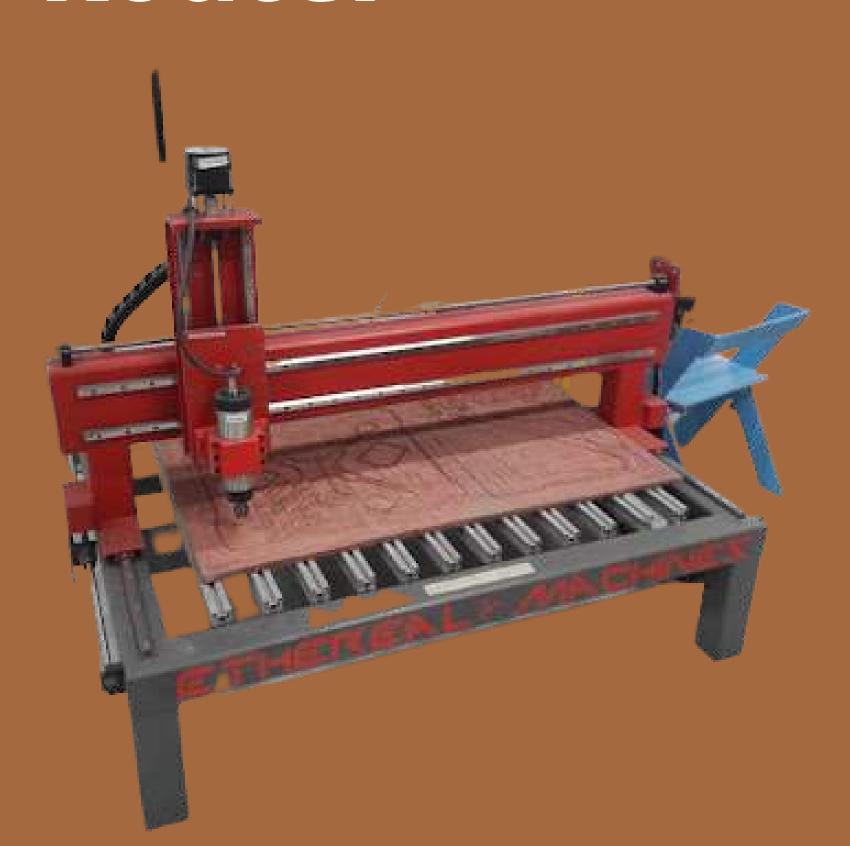

### CNC Router

Model: Ethereal

Machines

#### **Features:**

- Max Working Area:1000x1000mm
- Materials: Wood,
   Acrylic, Foam, Delrin,
   Nylon, PVC

**Tools available:** End mill, Ball Nose, Drill bits