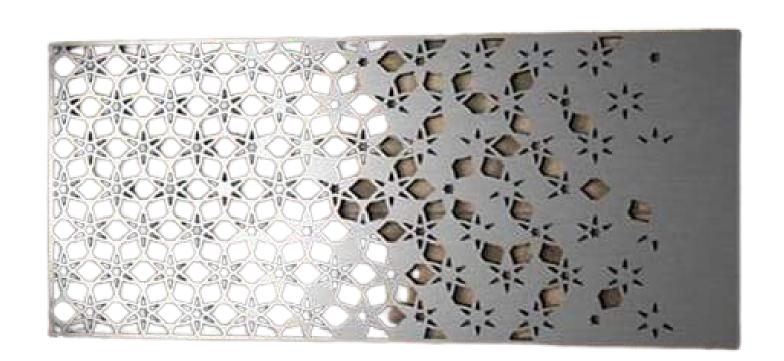

### Metal Laser Cutting

Model: Fiber Laser Cutter

CMA1325C-G-G

#### **Features:**

- Laser Power:300~1000W
- Working size:2500\*1300 mm
- Max Sheet Thickness:
- Mild Steel 6mm
- Stainless Steel 3mm
- Aluminium 1mm