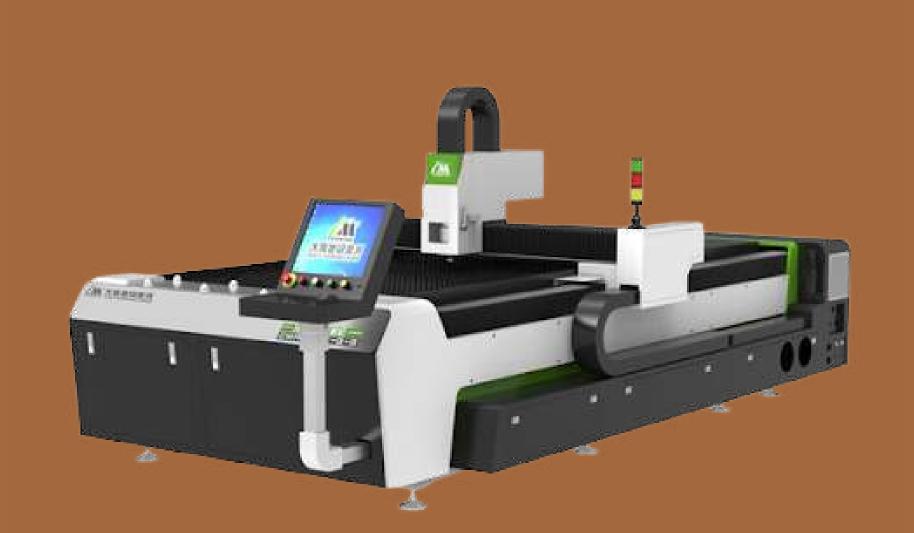

### Metal Laser Cutting

Model: Fiber Laser Cutter

CMA1325C-G-G

#### **Features:**

- Laser Power:300~1000W
- Working size:2500\*1300 mm
- Max Sheet Thickness:
- Mild Steel 6mm
- Stainless Steel 3mm
- Aluminium 1mm