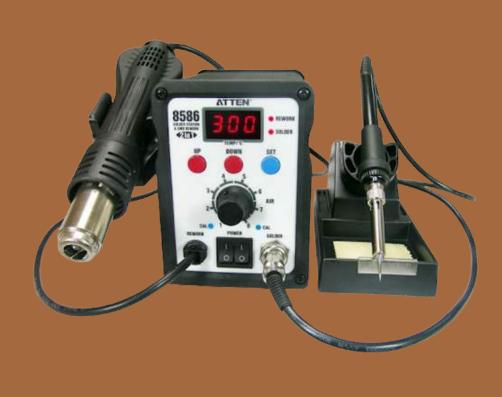

### **Instruments Available:**

- Oscilloscope
- DC Power Supply
- Function Generator
- Rework station
- Soldering station
- Digital Multimeter
- Clamp meter