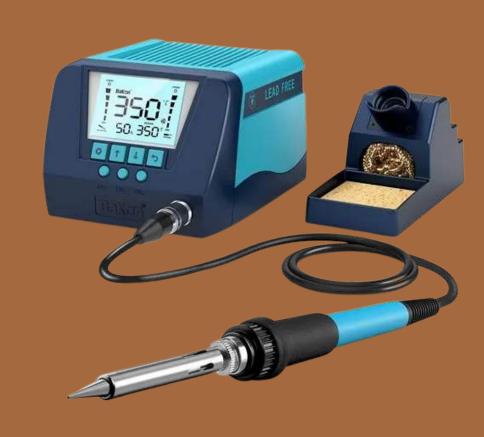

### **Instruments Available:**

- Oscilloscope
- DC Power Supply
- Function Generator
- Rework station
- Soldering station
- Digital Multimeter
- Clamp meter