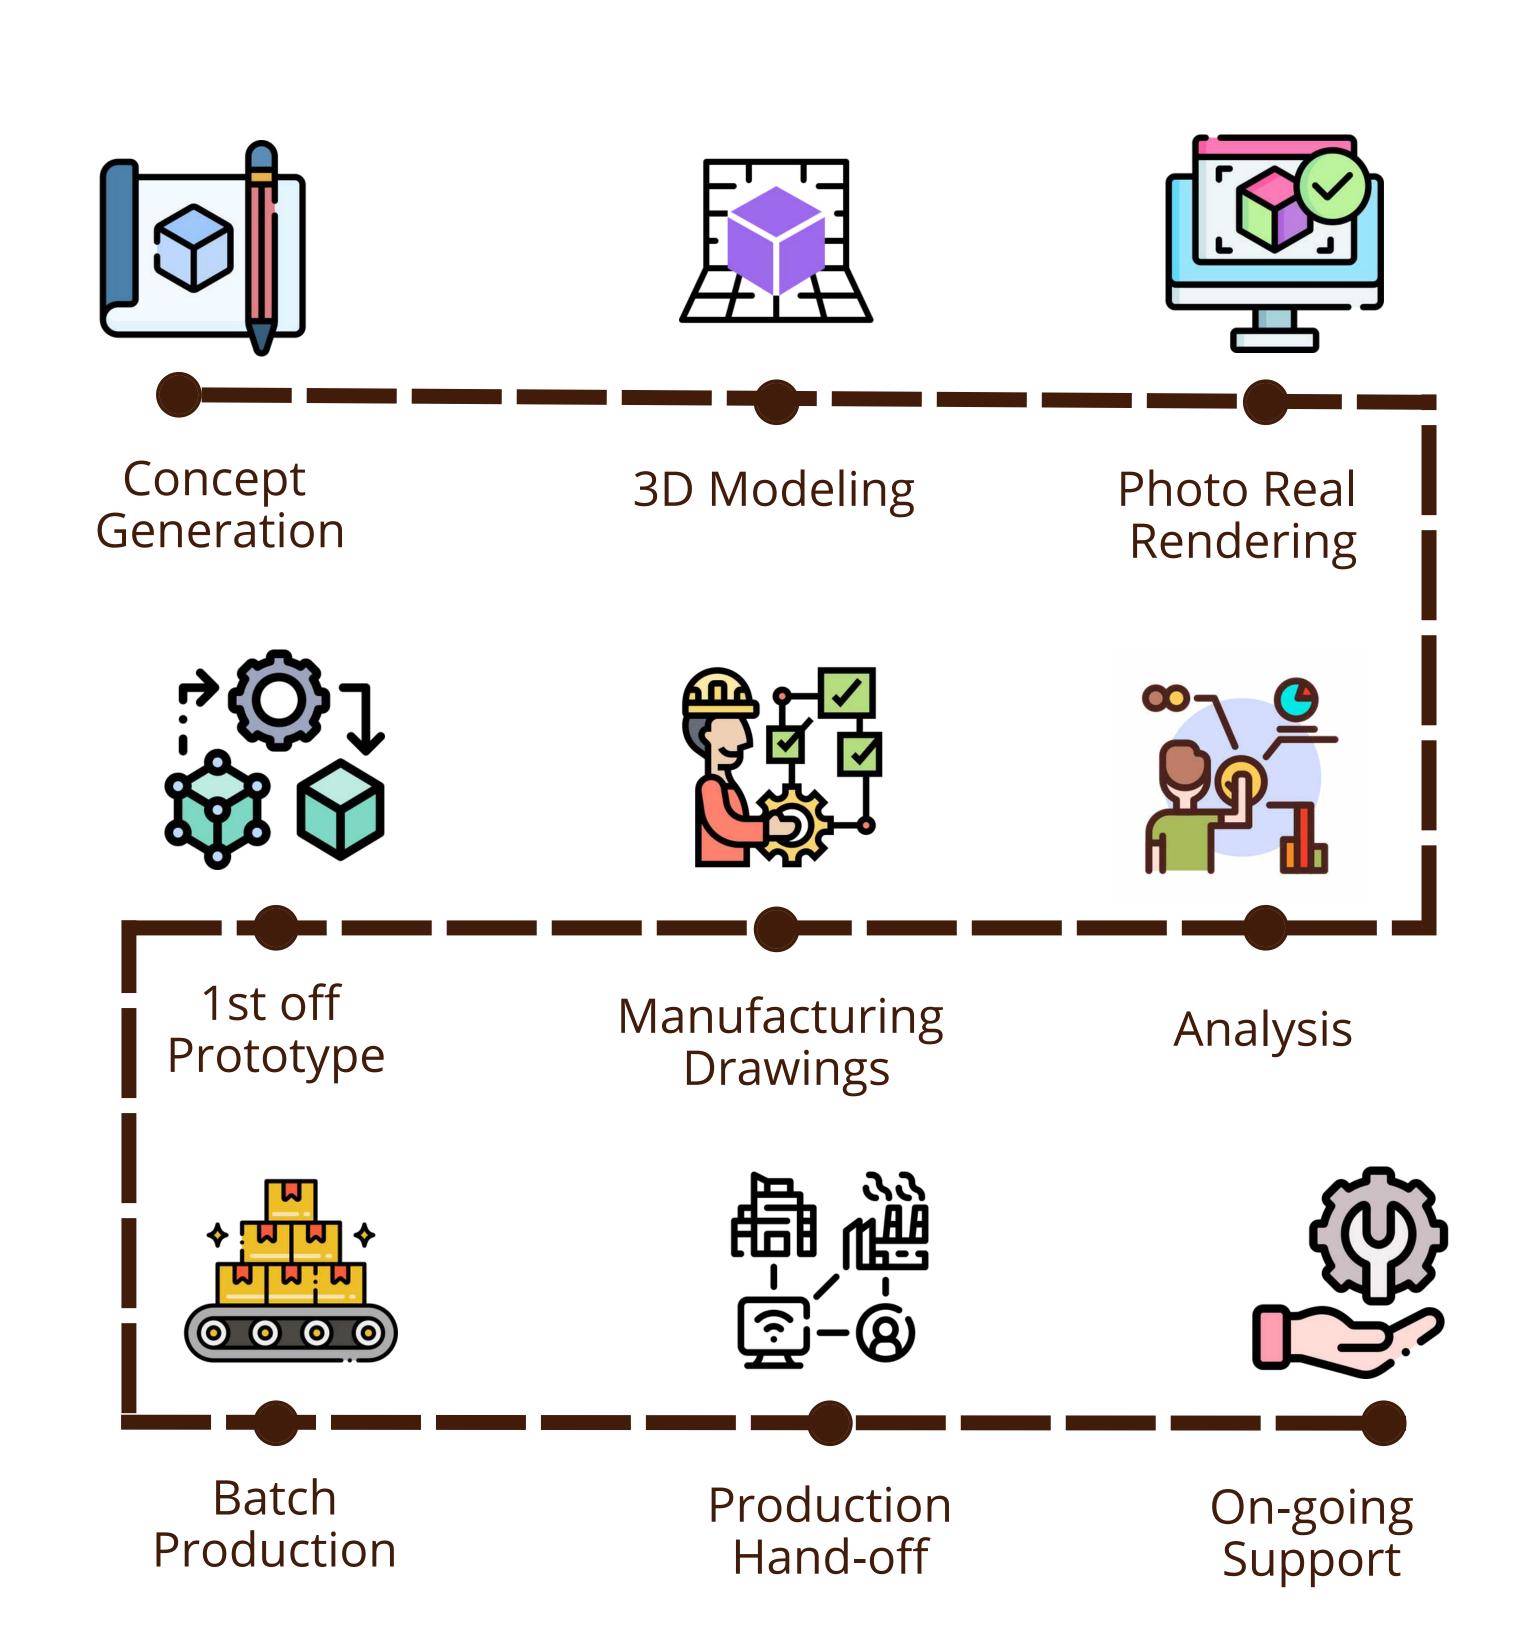

### TURN YOUR IDEAS INTO REALITY



# IKPEDEN

IKP EDEN is a premium startup innovation hub in Bangalore. IKP EDEN is equipped with an in-house maker space that includes world-class equipment and machines.

The maker space is a great place to build and test your prototype, validate your business hypothesis by manufacturing in small batches and scale your production.

Our USP is in buidling products FASTER, at AFFORDABLE price.



### We help at every stage of your Journey







# Vertical Machining Center

Model: Haas VF-2 (4 axis)

#### **Features:**

- XYZ Stroke: 762\*406\*508mm
- Positioning Accuracy:+/-0.03mm
- Repeatability: +/-0.015mm
- Axes: 3 linear + 1 rotary
- Spindle Speed: 8000 rpm

**Tools Available:** End mills, Face cutter, Ball nose, T cutter.











# CNC Turning Center

Model: BFW Orbitur+

#### **Features:**

• Chuck Dia: 165 mm

• Bed Length: 500 mm

Positioning Accuracy: 10 microns

Repeatability: 20 microns

• Spindle Speed: 40-4000 rpm

**Tools Available:** Turning tool, Boring tool, Grooving tool, Parting tool.











### Metal Laser Cutting

Model: Fiber Laser Cutter

CMA1325C-G-G

#### **Features:**

- Laser Power:300~1000W
- Working size:2500\*1300 mm
- Max Sheet Thickness:
- Mild Steel 6mm
- Stainless Steel 3mm
- Alumini