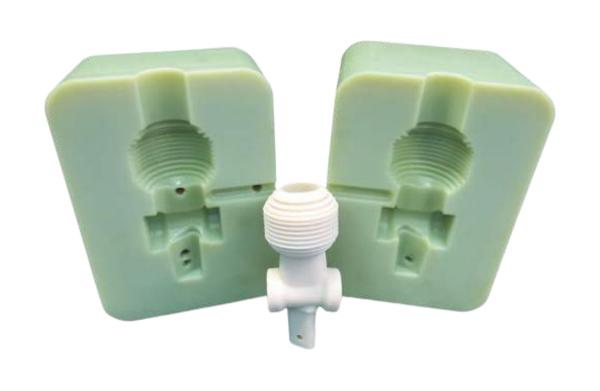

# Injection Moulding

Model: Texwin/WIN40D

#### **Features:**

Shot Capacity: 100g at 12 ton pressure

Max Mould Size: 250\*250mm

Mould Thickness: 12 ~400mm

Mould Opening: 130mm

• Daylight Gap: 400mm

**Tools Available:** Mould Fixtures