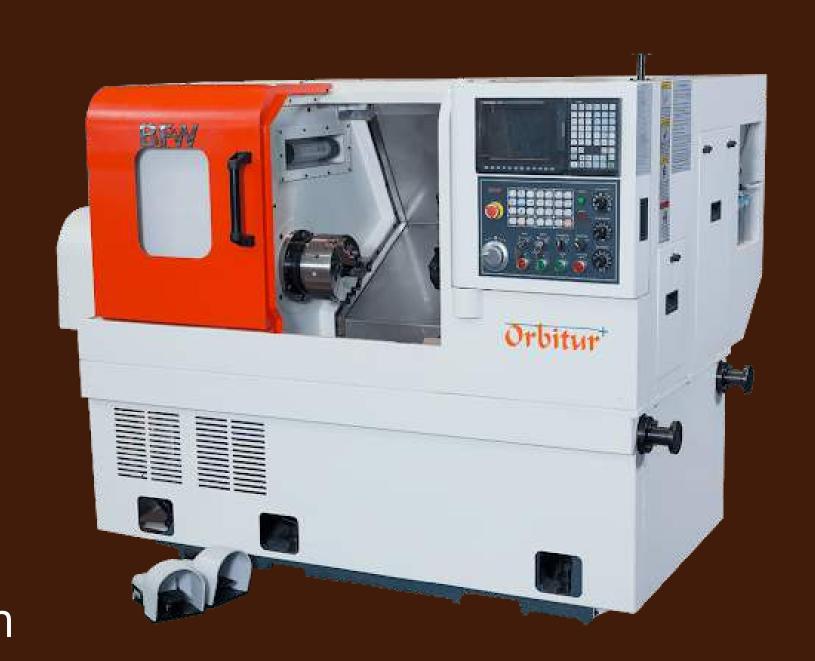

# CNC Turning Center

Model: BFW Orbitur+

#### **Features:**

• Chuck Dia: 165 mm

• Bed Length: 500 mm

Positioning Accuracy: 10 microns

Repeatability: 20 microns

• Spindle Speed: 40-4000 rpm

**Tools Available:** Turning tool, Boring tool, Grooving tool, Parting tool.