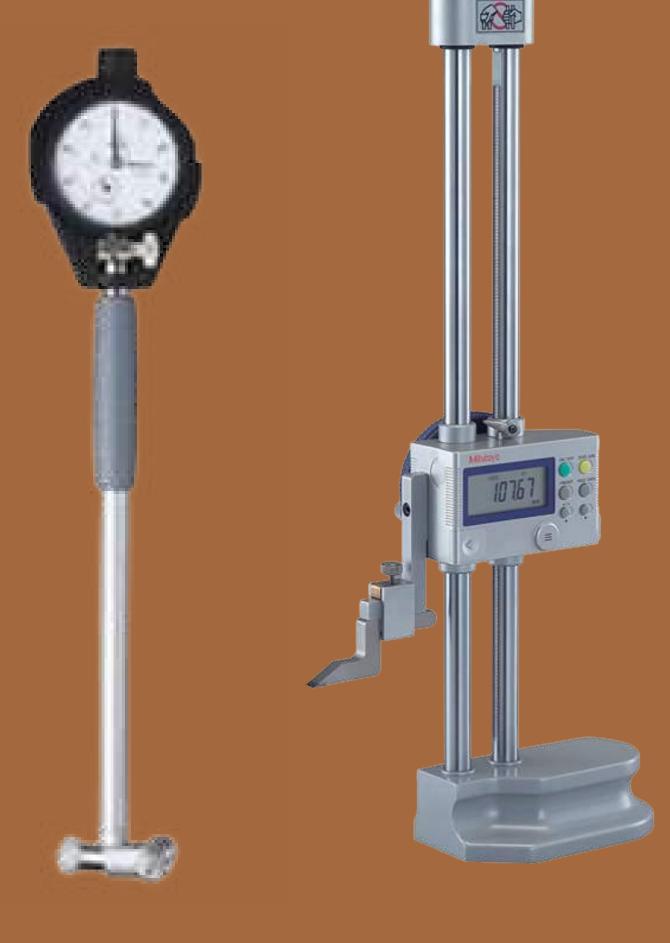

# Surface Table & Measuring Instruments

Model: Mitutoyo

#### **Tools available:**

- Digital Vernier
- Micrometer
- Height Gauge
- Bore Gauge
- Bevel Protector