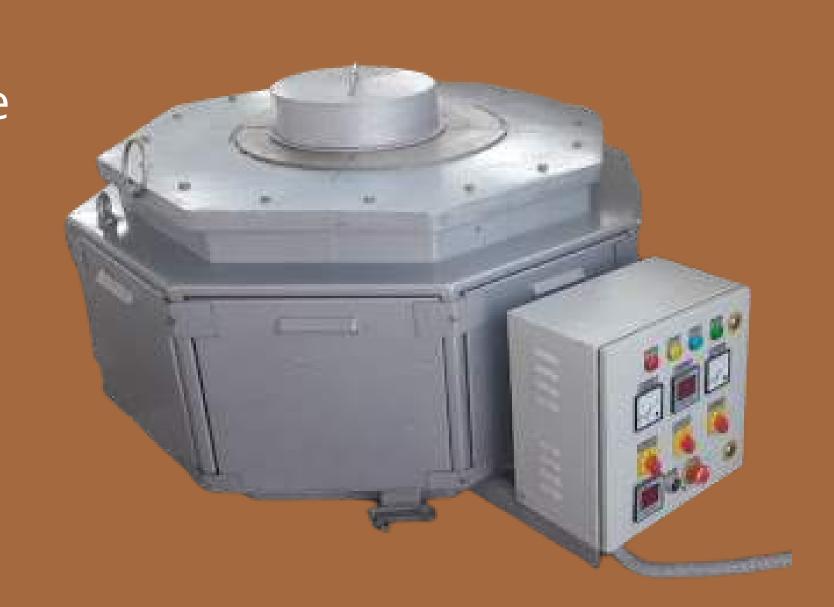

# Melting Furnace

**Model:** Slicarb Aluminium Melting cum holding furnace

#### **Features:**

- Power Source: Electrical
- Max Temperature: 900 deg.C 30kg capacity
- Control: Electronic
- Usage: Melting and Holding

Tools available: NA