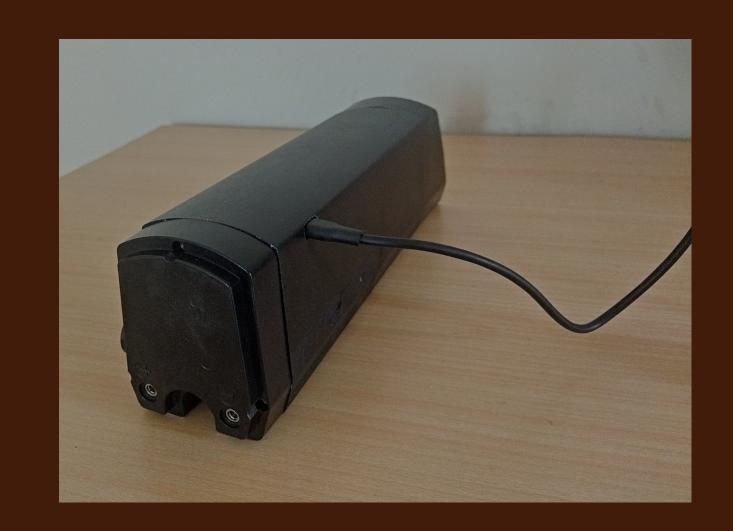

#### **Upciti Private Limted**

Upciti is building- Niya, which allows charging of an EV battery pack using any of the millions of USB-C power adapters just like your laptops and phones resulting in truly universal charging.