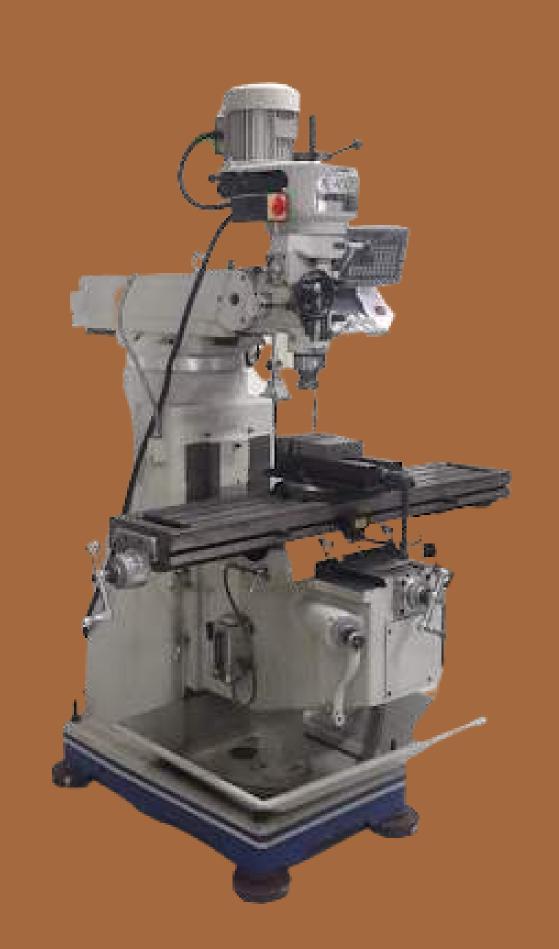

# DRO Milling Machine

Model: KRUTZ

#### **Features:**

• Table Size: 230\*1067

• XYZ Travel: 762\*682\*305mm

• Head Tilt (2 axis): +/- 45deg

• Spindle Motor: 3HP

**Tools Available:** End mills, face cutter, Ball Nose cutter.