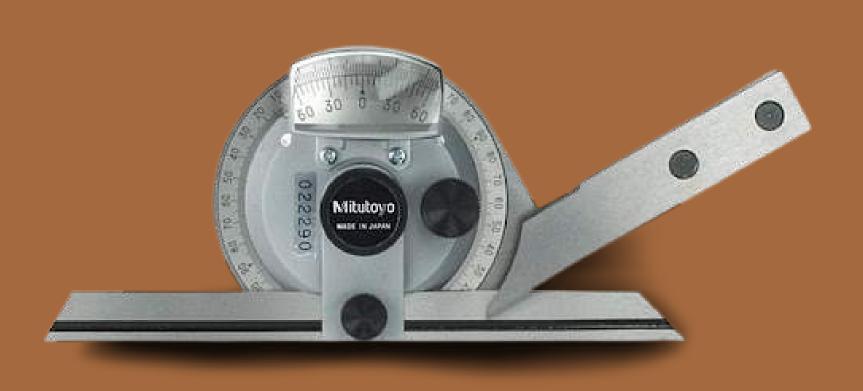

# Surface Table & Measuring Instruments

Model: Mitutoyo

#### **Tools available:**

- Digital Vernier
- Micrometer
- Height Gauge
- Bore Gauge
- Bevel Protector