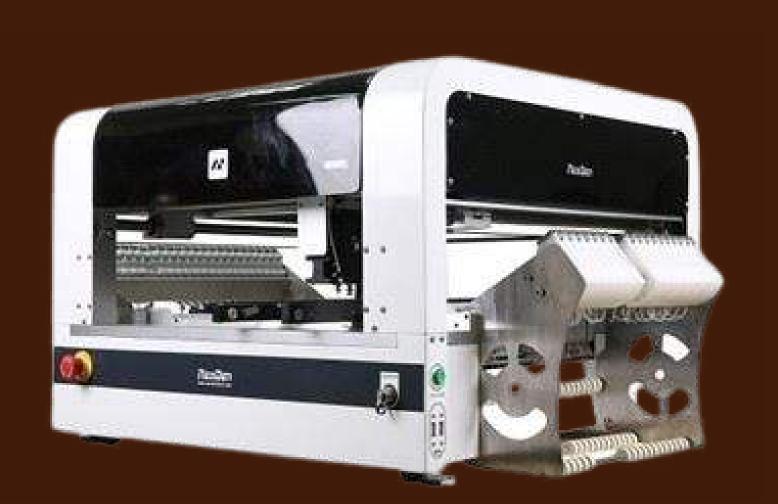

## SMT (Pick&Place Machine)

Model no: Neoden

#### **Features:**

- Placement Capacity: 5000CPH (vision off), 3500CPH (vision on)
- Placement Accuracy: ±0.02mm (Repeatable Positioning Precision)
- Applicable Component: Min 0201, Max 30\*30mm IC, BGA, QFN.
- Applicable PCB Size 310mm\*1200mm / 350mm\*400mm