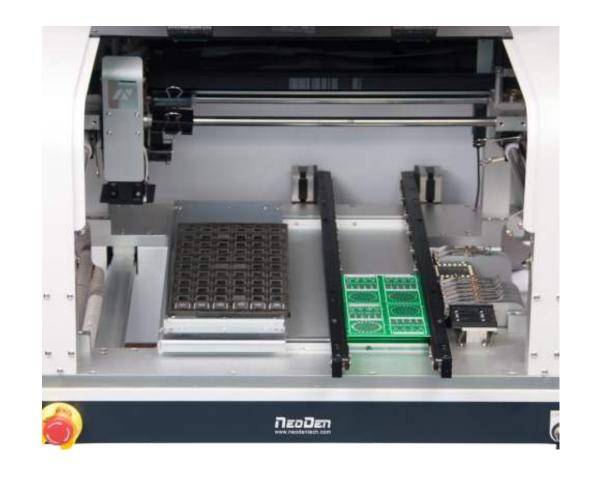

## SMT (Pick&Place Machine)

Model no: Neoden

#### **Features:**

- Placement Capacity: 5000CPH (vision off), 3500CPH (vision on)
- Placement Accuracy: ±0.02mm (Repeatable Positioning Precision)
- Applicable Component: Min 0201, Max 30\*30mm IC, BGA, QFN.
- Applicable PCB Size 310mm\*1200mm / 350mm\*400mm