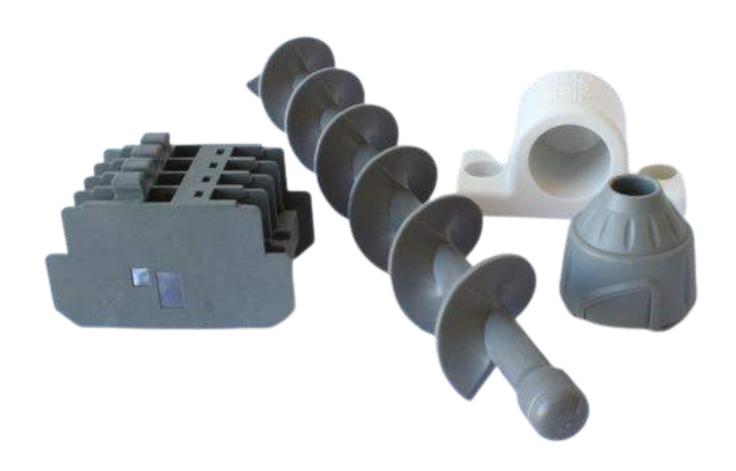

# Injection Moulding

Model: Texwin/WIN40D

#### **Features:**

Shot Capacity: 100g at 12 ton pressure

Max Mould Size: 250\*250mm

Mould Thickness: 12 ~400mm

Mould Opening: 130mm

• Daylight Gap: 400mm

**Tools Available:** Mould Fixtures