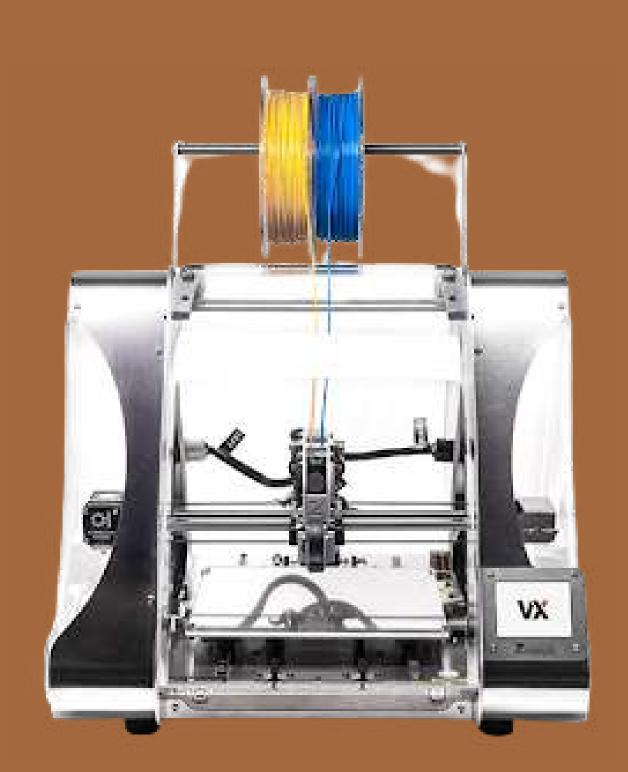

# 3D Printer (FDM)

Model: ZMorph Vx

#### **Features:**

Build volume:250\*235\*165

• Layer Thickness: 0.2mm

Materials: ABS and PLA

• Input file type: .obj or .stl

Tools available: Filaments