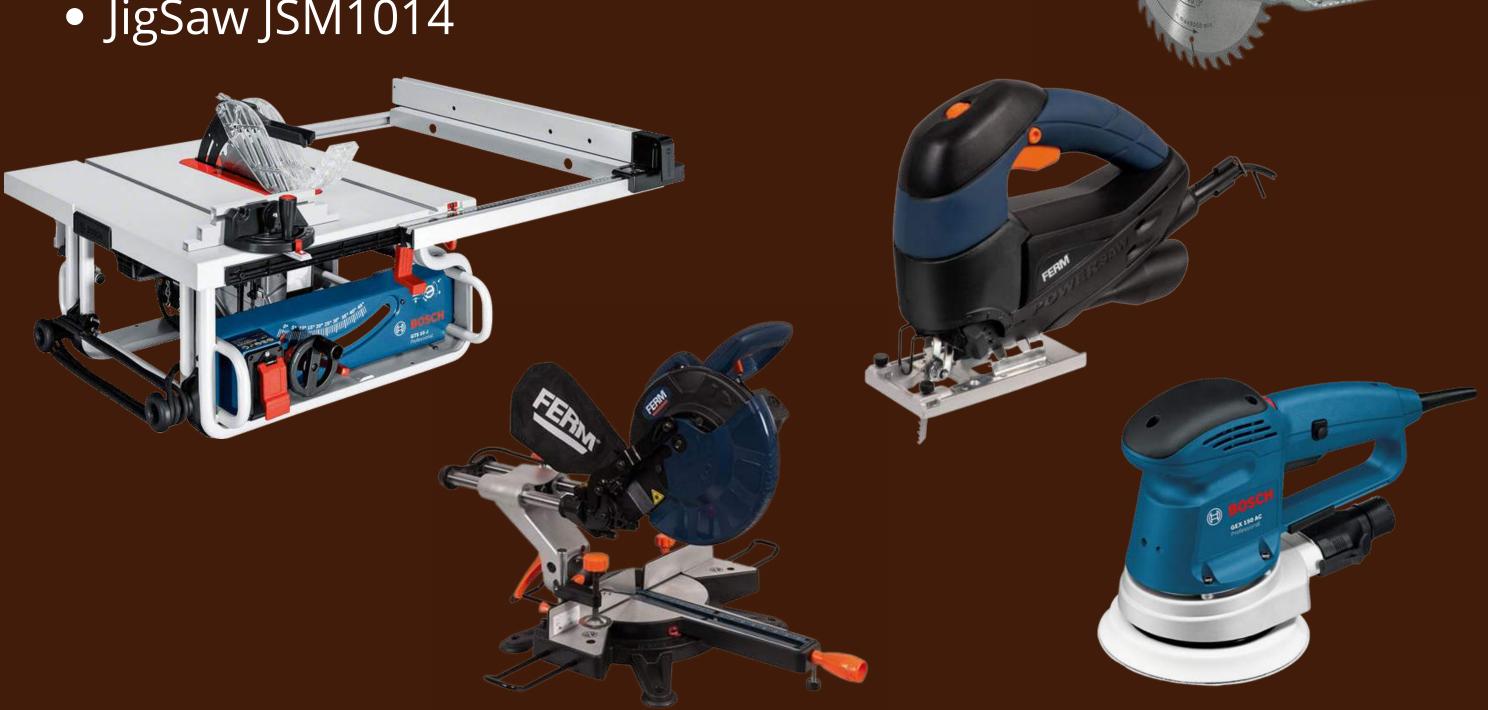

# Wood Station (Table Saw, Planer and Power Tools)

#### **Tools Available:**

- Table Saw Make: Bosch (Model: GTS 10J)
- Bench Top Planner Make: Makita (Model 2012NB)
- Orbital Sander Make: Bosch (Model:GEX 150AC)
- Professional Circular Saw Make: Bosch (Model: GKS 7000)
- Professional Radial Mitre Saw-MSM 1036
- JigSaw JSM1014