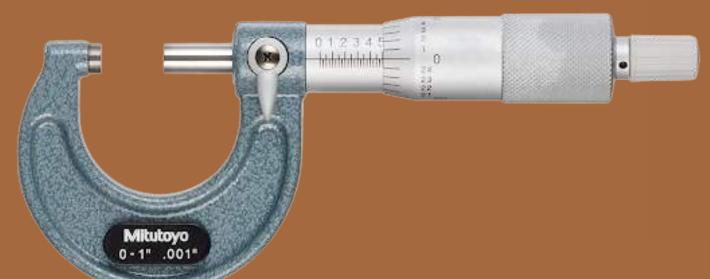

# Surface Table & Measuring Instruments

Model: Mitutoyo

#### **Tools available:**

- Digital Vernier
- Micrometer
- Height Gauge
- Bore Gauge
- Bevel Protector