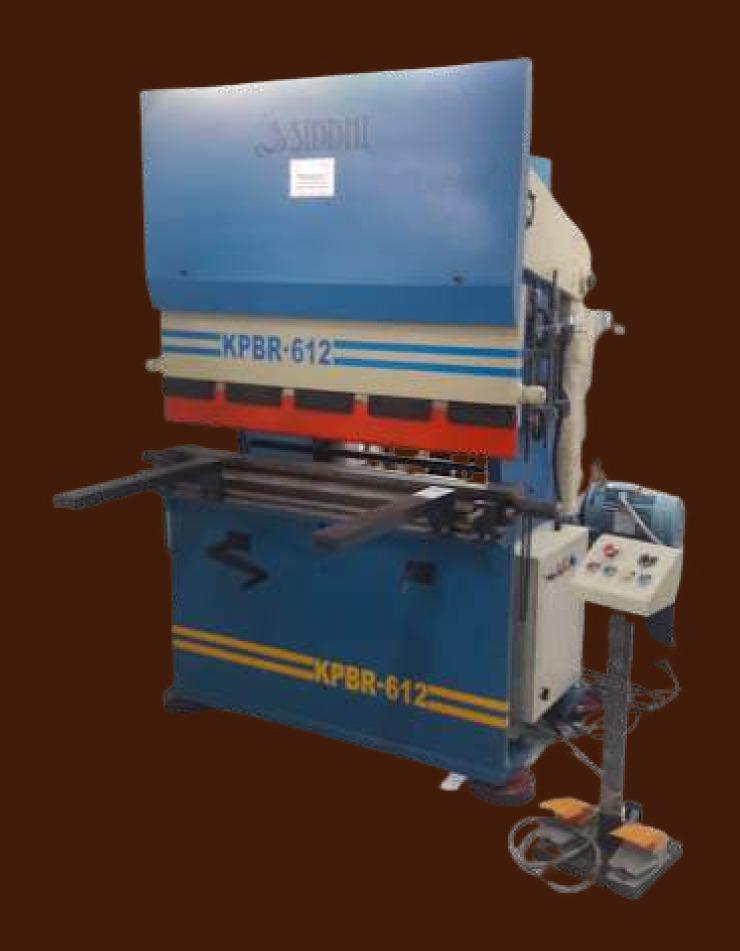

# Press Brake

Model: Siddhi Hydraulic

#### **Features:**

- Max Sheet Thickness: 6mm (Mild Steel)
- Max Sheet Width: 1300mm
- 60 ton capacity