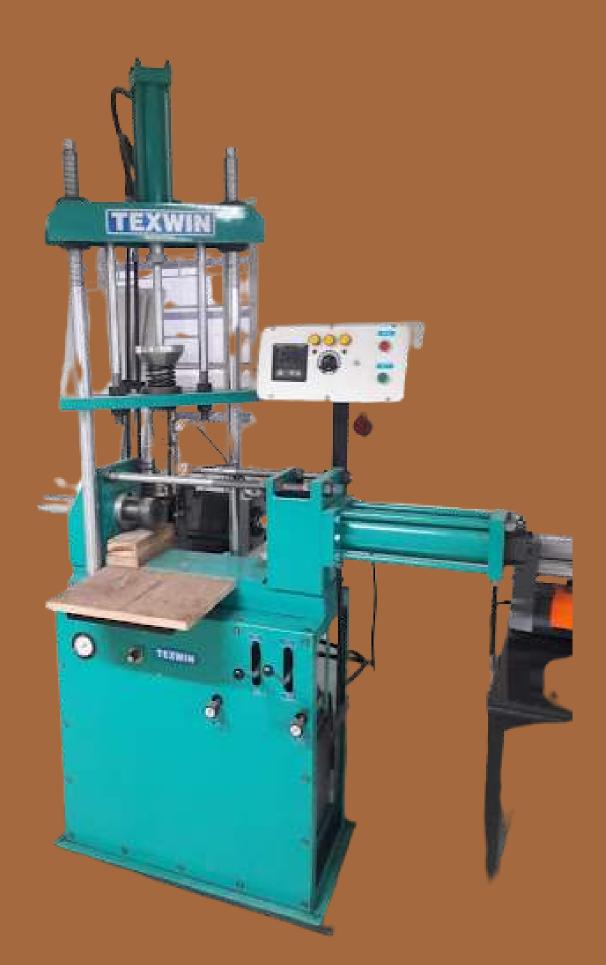

# Injection Moulding

Model: Texwin/WIN40D

#### **Features:**

Shot Capacity: 100g at 12 ton pressure

Max Mould Size: 250\*250mm

Mould Thickness: 12 ~400mm

Mould Opening: 130mm

• Daylight Gap: 400mm

**Tools Available:** Mould Fixtures