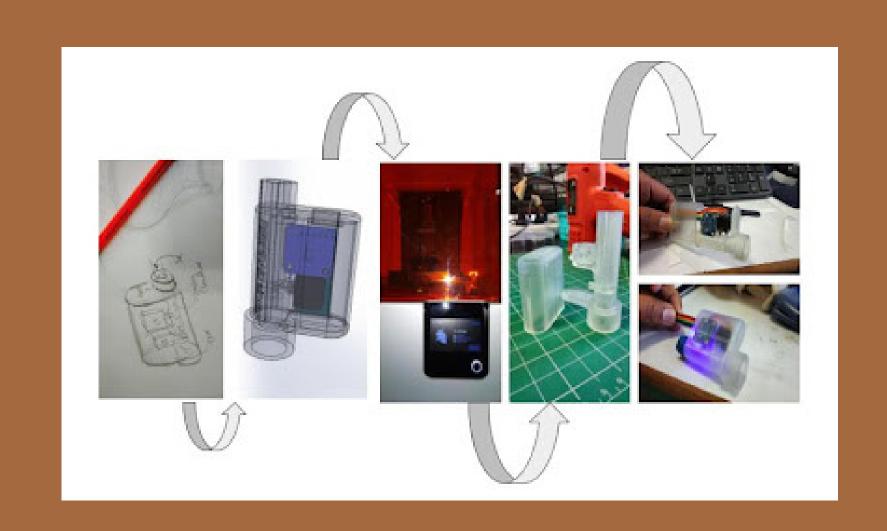

# Biodesign Innovation Labs

From a thought and a hand sketch, to a working Proof of Concept Prototype in under 3 months.

Working at the Hub, BioDesign made this gas sensing module that that has the potential to save millions of lives.