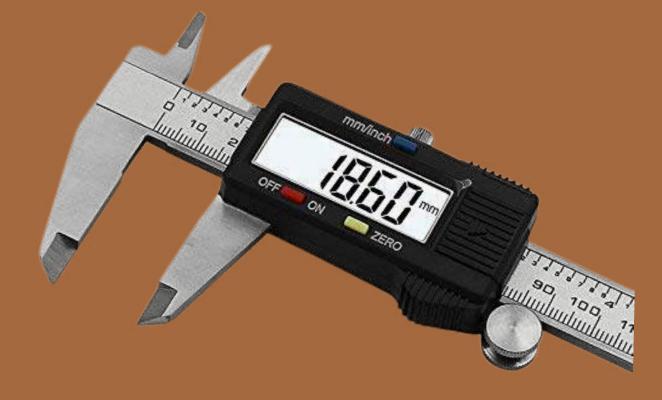

# Surface Table & Measuring Instruments

Model: Mitutoyo

#### **Tools available:**

- Digital Vernier
- Micrometer
- Height Gauge
- Bore Gauge
- Bevel Protector