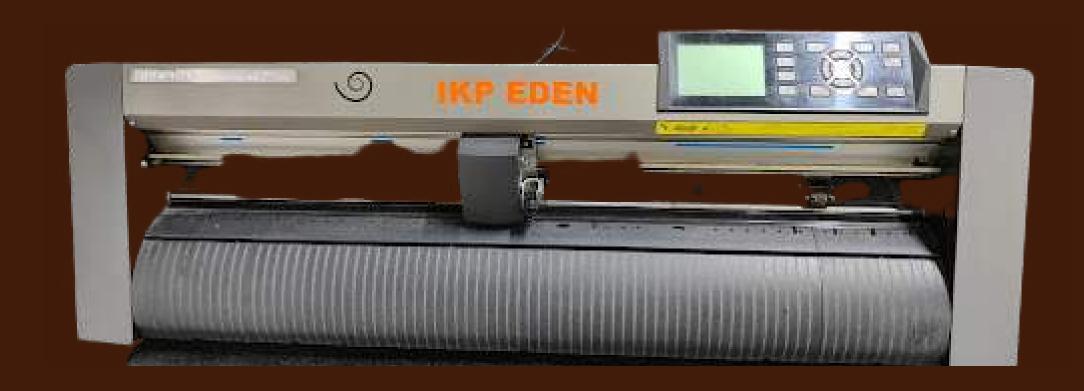

# Cutting Plotter

**Model:** CE6000-60

**Features:** 4 inches(2 ft) E-class cutting plotter with RS232C/ USB Interface

Tools available: Cutter