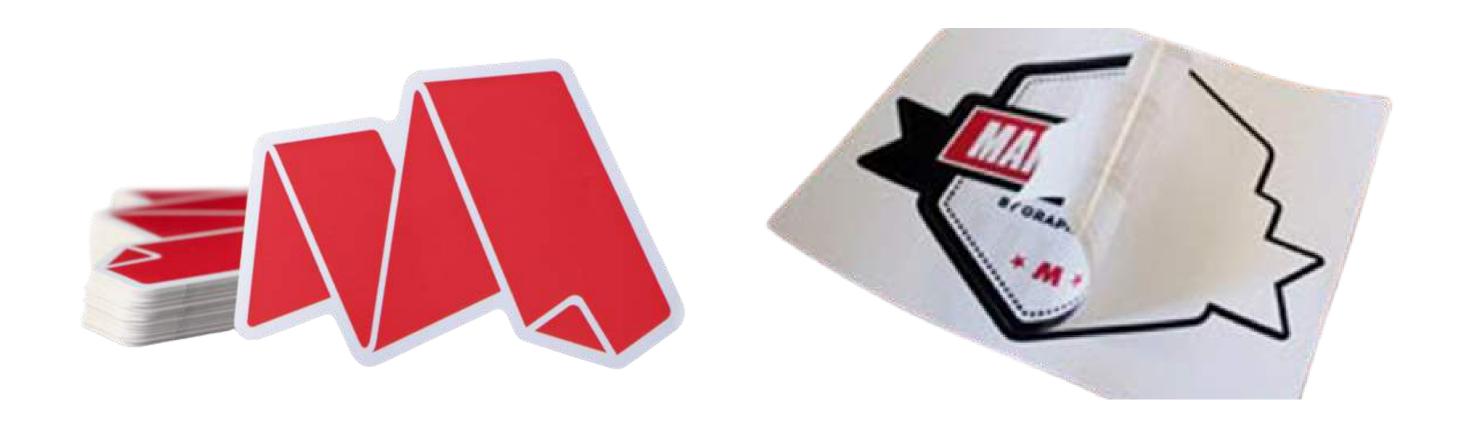

# Cutting Plotter

**Model:** CE6000-60

**Features:** 4 inches(2 ft) E-class cutting plotter with RS232C/ USB Interface

Tools available: Cutter