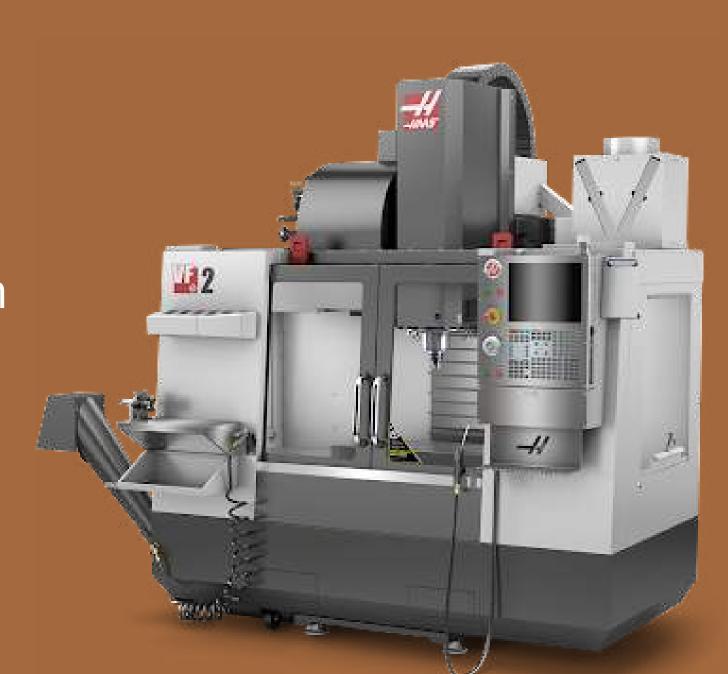

# Vertical Machining Center

Model: Haas VF-2 (4 axis)

#### **Features:**

- XYZ Stroke: 762\*406\*508mm
- Positioning Accuracy:+/-0.03mm
- Repeatability: +/-0.015mm
- Axes: 3 linear + 1 rotary
- Spindle Speed: 8000 rpm

**Tools Available:** End mills, Face cutter, Ball nose, T cutter.