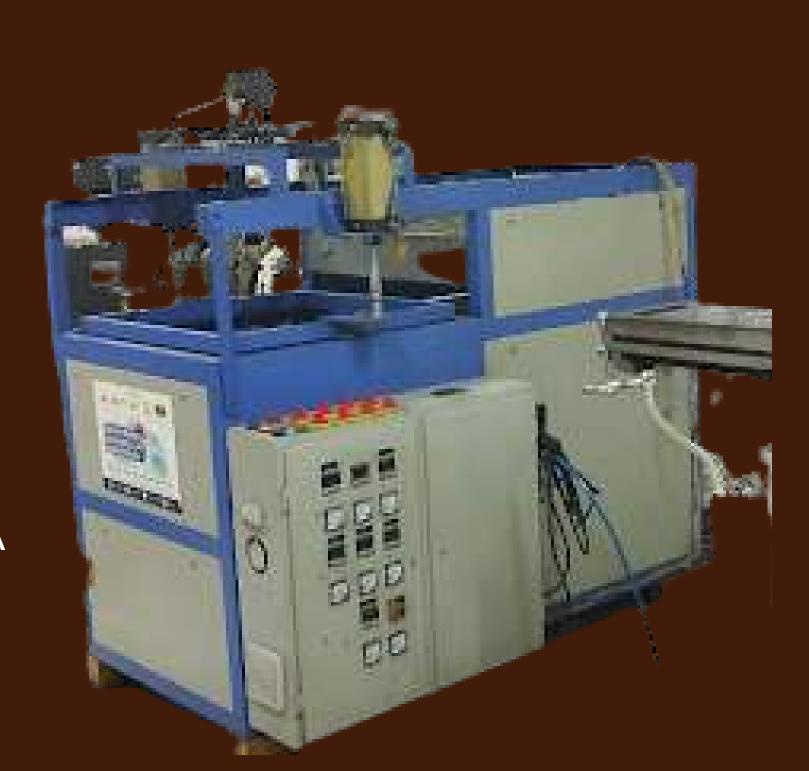

## Vacuum Thermoforming

**Model:** Trident Machinery

#### **Features:**

- Forming Area:610\*610mm
- Max Job Height: 305mm
- Materials: PC, Acrylic, HIPS, ABS, PP, PE, PVC, A PET, G PET

Tools available: Mould

Fixtures